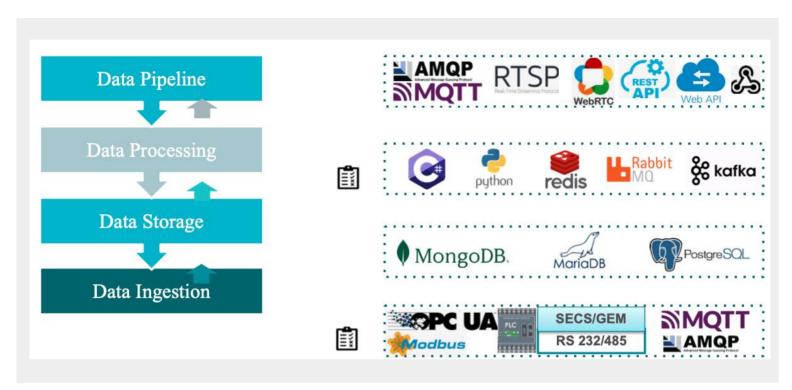

# From Capture to Application, Data Management Made Easy!

### **Data Integration & Ingestion**

-Multi-protocol integration -20% cost reduction

### **Data Processing & Analytics**

Real-time insights with edge Al for rapid business response

## Data Storage & Management

-30% storage saved -Millions/sec processed

## **Data Application & Visualization**

On-demand data, intuitive dashboards, efficient management

Ready to elevate your data center operations? Partner with Vossic to build a future of high reliability, performance, and innovation.